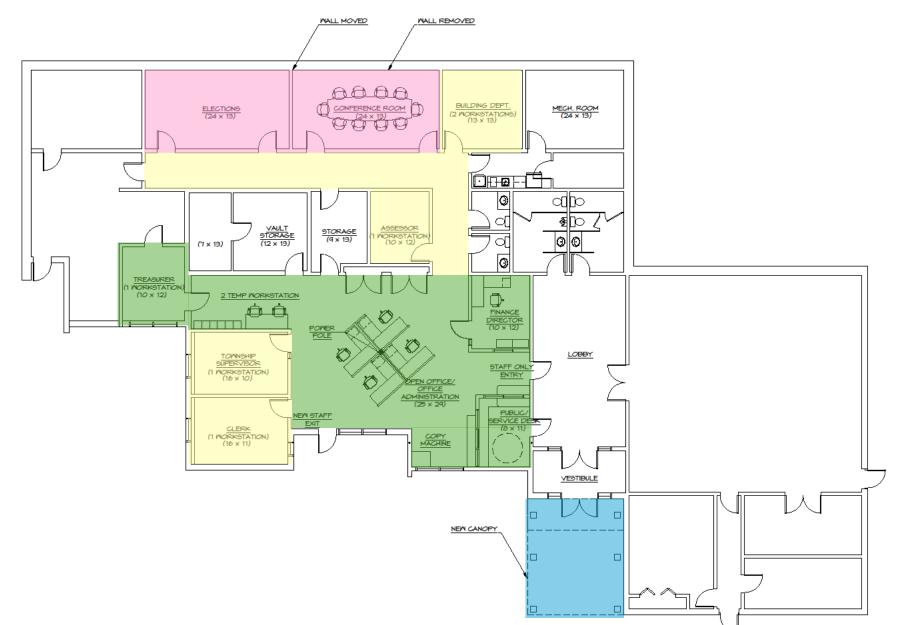

Discussion on canopy designs & moving forward with renovations

**Purpose:** 

- 1. Confirmed floor plan option E will meet their needs with a few minor tweaks.
  - a. Conference room wall would need to be moved over roughly 2 feet.
  - b. More windows need to be added to the new customer service counter.
  - c. Replacement of the roof and windows in the proposed Treasurers new office.
  - d. Room sizes to be shown in the floor plan.
- 2. Looking at the room for Elections.
  - a. The ceilings will be drywall and fire rated.
  - b. Discussed a permanent cabinetry at the west end for storage.
- 3. Carpeting and Painting was confirmed to be needed in all areas being reconfigured,

approximately 3100 sf.

- a. Ceiling pads will be changed out as needed as long as the grid looks fine.
- 4. Canopy designs presented; there was a consensus on the metal design with partial brick pillars.
- 5. Existing roof should have an allowance for rotted sheathing.
  - a. Further comments on the roof; there should be larger gutters, commercial grade, approximately 6", and that may be why there is some issue with water around the building.
- 6. There wont be a need for new lighting except in a few areas where the rooms will be reconfigured, as it was just recently done.
- 7. Budget was also discussed.
  - a. Roughly \$580k but this may go up or down once some adjustments discussed today are made.
    - i. First priority will be the election/conference area, secondly the staff areas, and the canopy and roofing are third priority.
    - ii. It would be ideal to have a cost breakdown of each priority.
- 8. The restrooms are not in the current scope of work. Brining them up to ADA standards will be a future project.
- 9. The next meeting with their board was confirmed to be April 8<sup>th</sup>.
  - a. Revised documents in digital format are needed a week before this meeting. Large format paper version designs will be needed for the night of the meeting.
- 10. The Timeline is roughly as follows:
  - April: Get Board's approval to proceed and confirm rough budget.
  - Mid June: H2A to provide Architectural Drawings ready for bids.
  - Mid July: Bids due.
  - August: Pull permits and get everything approved as needed.
  - October: Start Construction