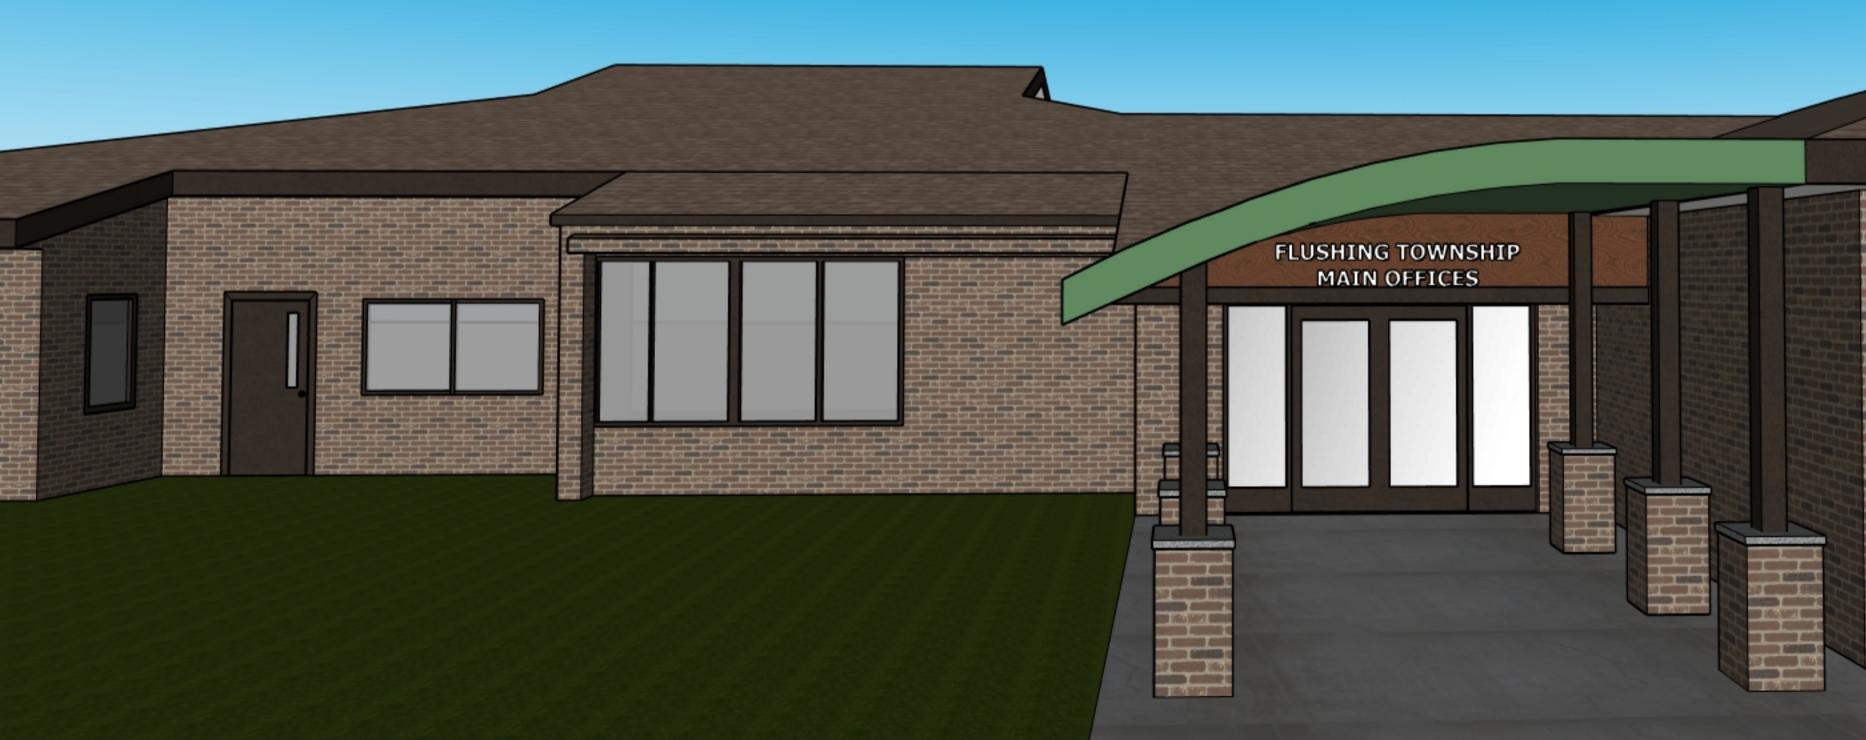

approximately 3100 sf.

- a. Ceiling pads will be changed out as needed as long as the grid looks fine.
- 4. Canopy designs presented; there was a consensus on the metal design with partial brick pillars.
- 5. Existing roof should have an allowance for rotted sheathing.
  - a. Further comments on the roof; there should be larger gutters, commercial grade, approximately 6", and that may be why there is some issue with water around the building.
- 6. There wont be a need for new lighting except in a few areas where the rooms will be reconfigured, as it was just recently done.
- 7. Budget was also discussed.
  - a. Roughly \$580k but this may go up or down once some adjustments discussed today are made.
    - i. First priority will be the election/conference area, secondly the staff areas, and the canopy and roofing are third priority.
    - ii. It would be ideal to have a cost breakdown of each priority.
- 8. The restrooms are not in the current scope of work. Brining them up to ADA standards will be a future project.
- 9. The next meeting with their board was confirmed to be April 8<sup>th</sup>.
  - a. Revised documents in digital format are needed a week before this meeting. Large format paper version designs will be needed for the night of the meeting.
- 10. The Timeline is roughly as follows:
  - April: Get Board's approval to proceed and confirm rough budget.
  - Mid June: H2A to provide Architectural Drawings ready for bids.
  - Mid July: Bids due.
  - August: Pull permits and get everything approved as needed.
  - October: Start Construction